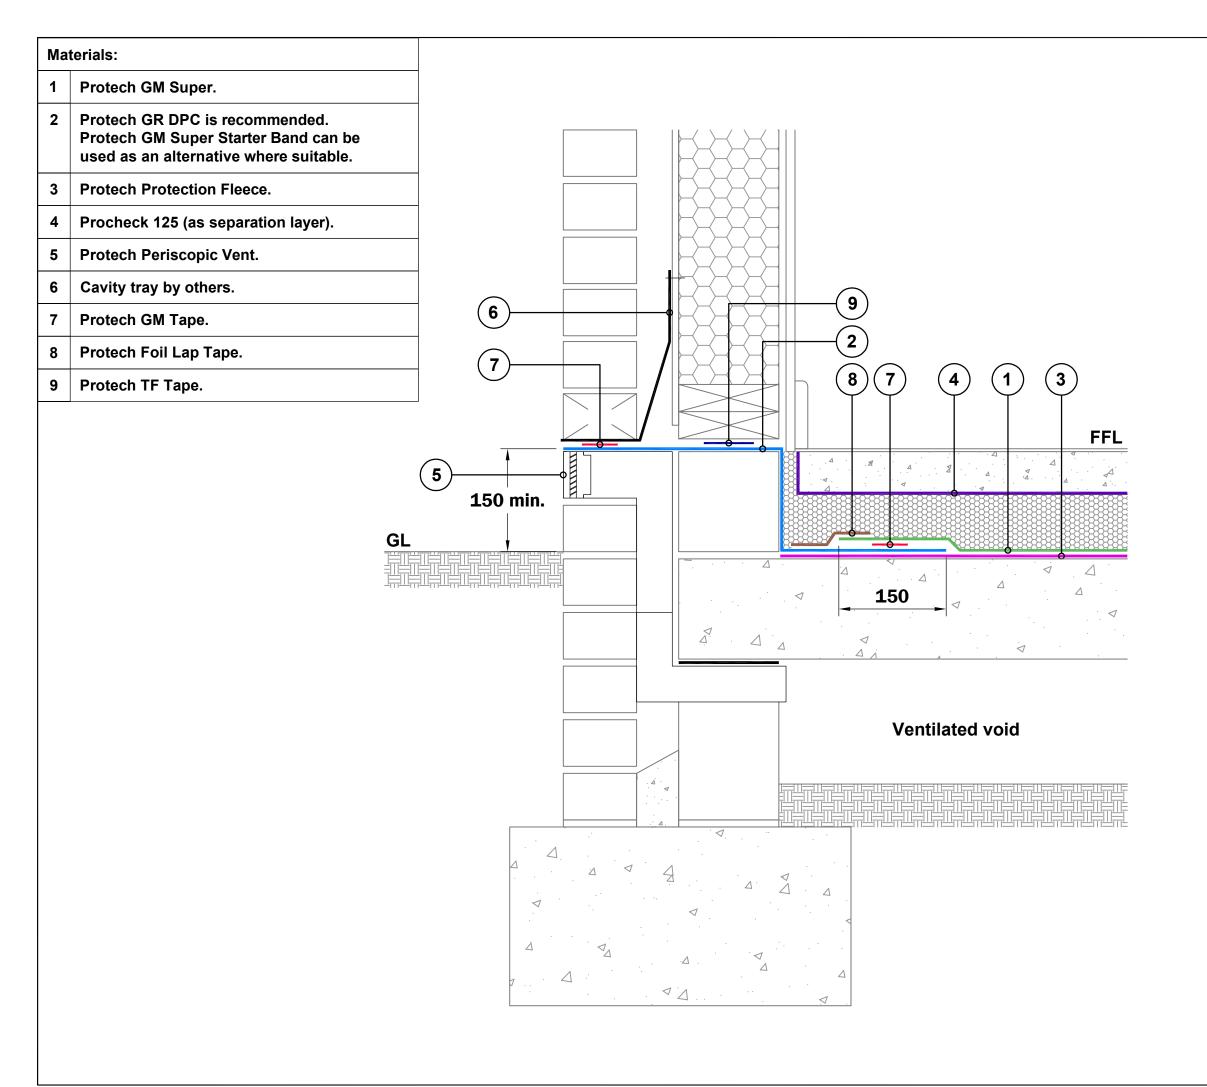

## **Standard Detail**

Tel: 01250 872261

Email: technical@proctorgroup.com

Drawing Title:

Protech Periscopic Vent Detail

Suspended Slab, Timber Frame Construction

Drawn: CH

Date: March.2021 Scale: NTS